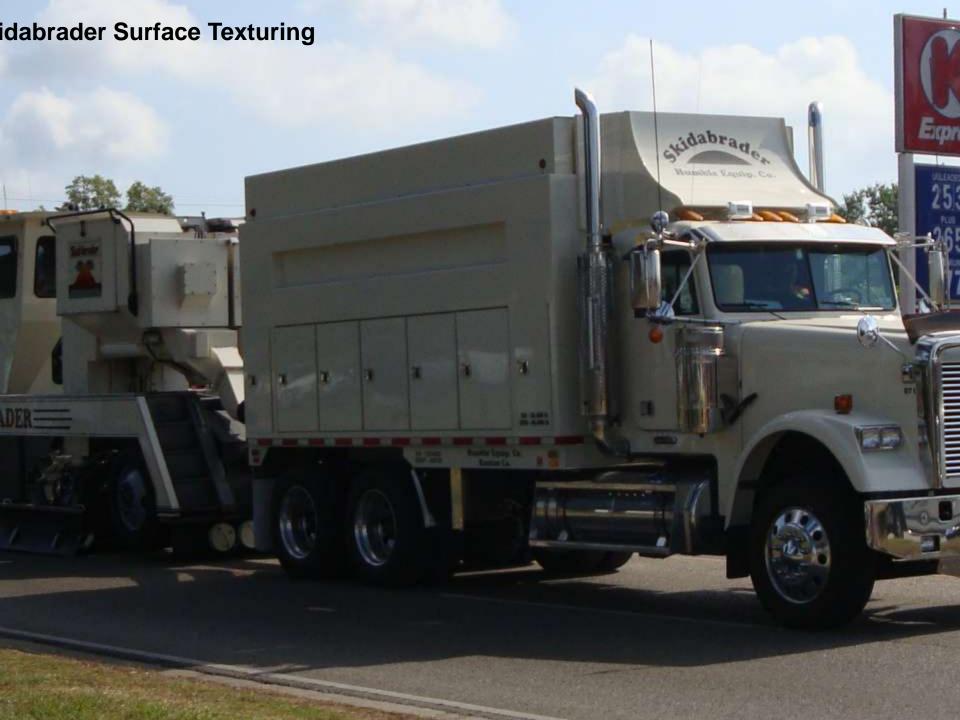

#### SKIDABRADER / RECLAMITE

Surface texturing / binder rejuvenation
The combining of two field proven pavement preservation
techniques restores surface texture while allowing the
introduction of an asphalt binder altering rejuvenator with
complete safely.