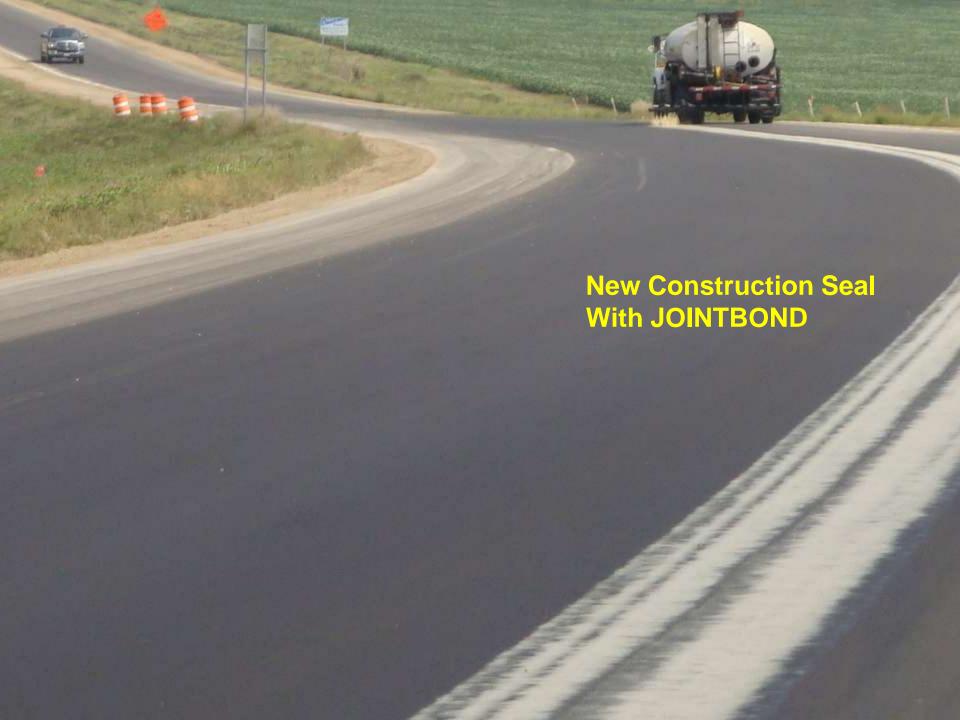

### JOINTBOND Longitudinal Joint Stabilizer

JOINTBOND can be the lowest cost solution to premature deterioration in the area of a pavement that is vulnerable due to inadequate compaction.