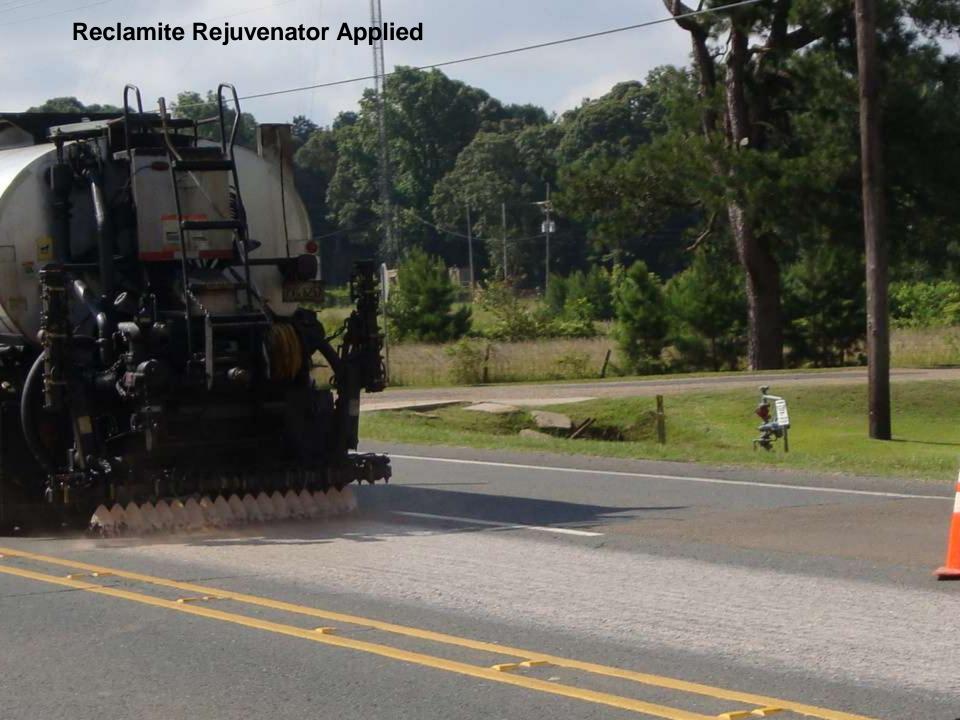

#### SKIDABRADER / RECLAMITE

Surface texturing / binder rejuvenation
The combining of two field proven pavement preservation
techniques restores surface texture while allowing the
introduction of an asphalt binder altering rejuvenator with
complete safely.