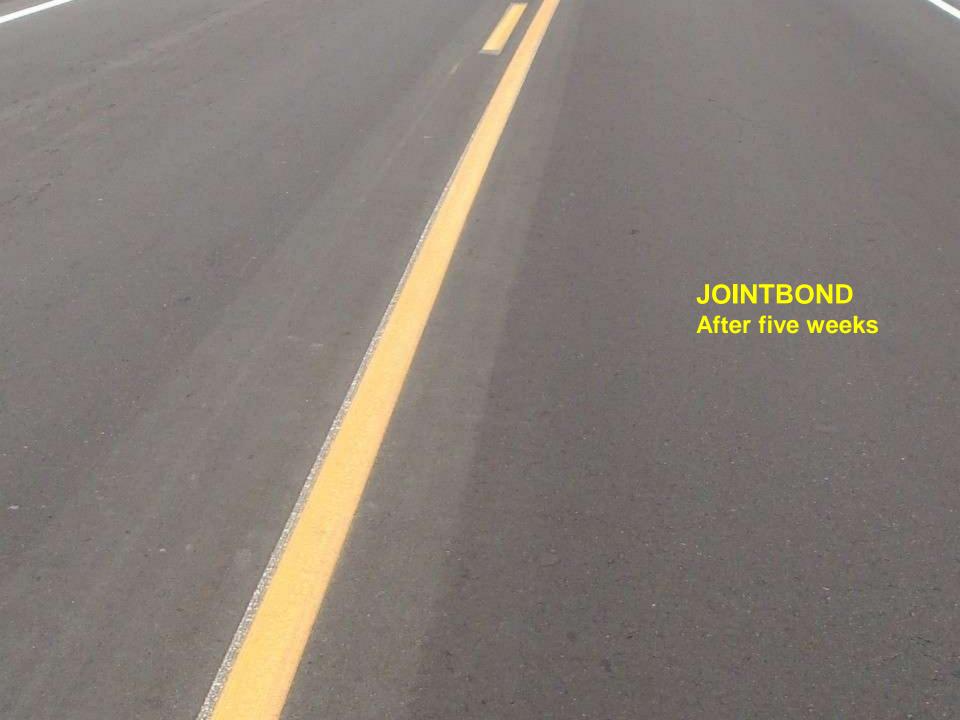

### JOINTBOND Longitudinal Joint Stabilizer

JOINTBOND can be the lowest cost solution to premature deterioration in the area of a pavement that is vulnerable due to inadequate compaction.