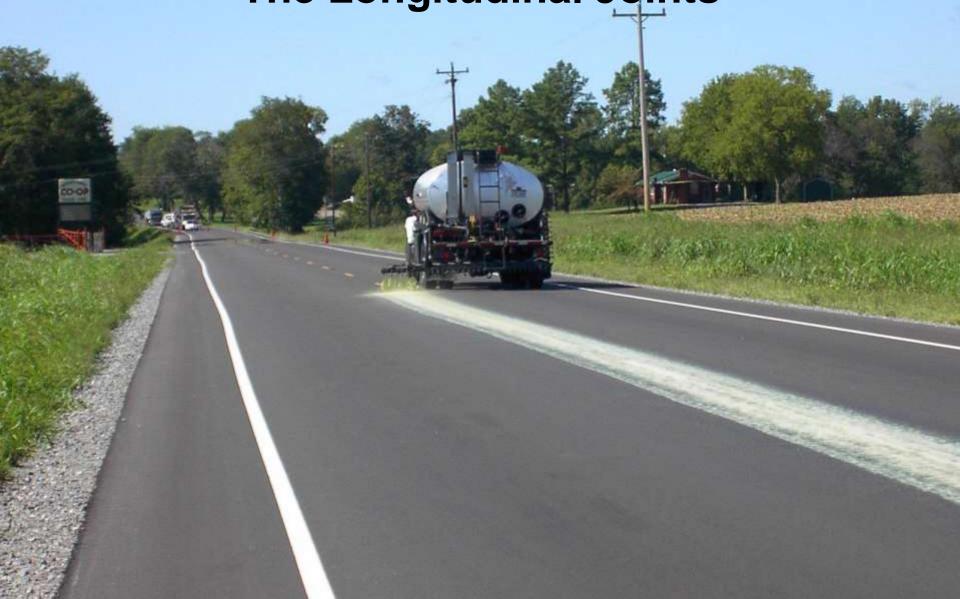

### JOINTBOND Longitudinal Joint Stabilizer

JOINTBOND can be the lowest cost solution to premature deterioration in the area of a pavement that is vulnerable due to inadequate compaction.

# JOINTBOND Emulsion Being Applied To The Longitudinal Joints