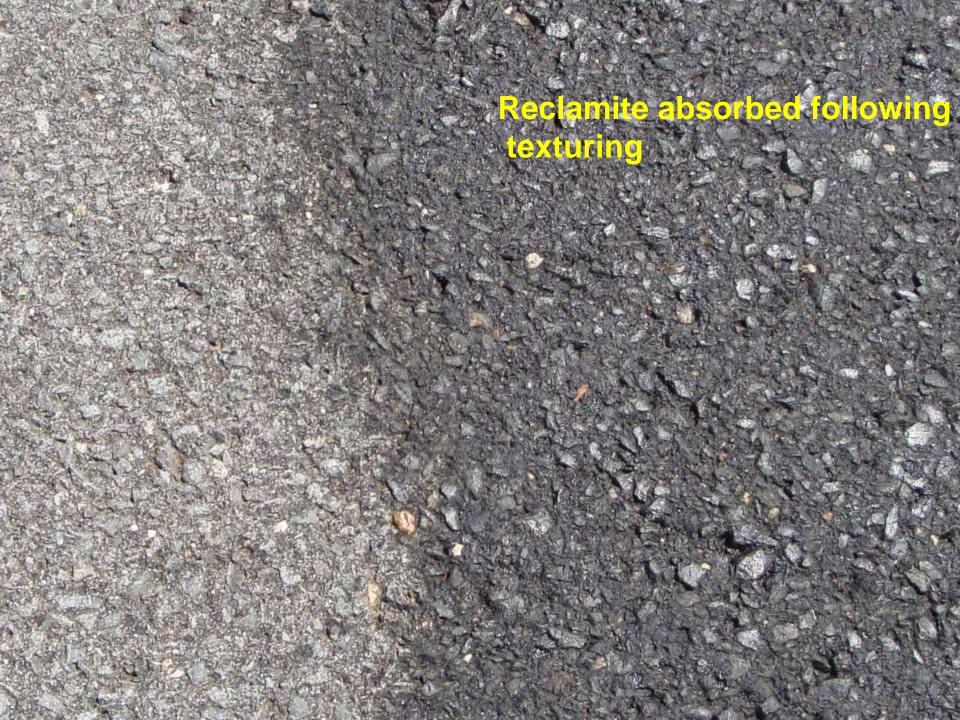

#### SKIDABRADER / RECLAMITE

Surface texturing / binder rejuvenation
The combining of two field proven pavement preservation
techniques restores surface texture while allowing the
introduction of an asphalt binder altering rejuvenator with
complete safely.