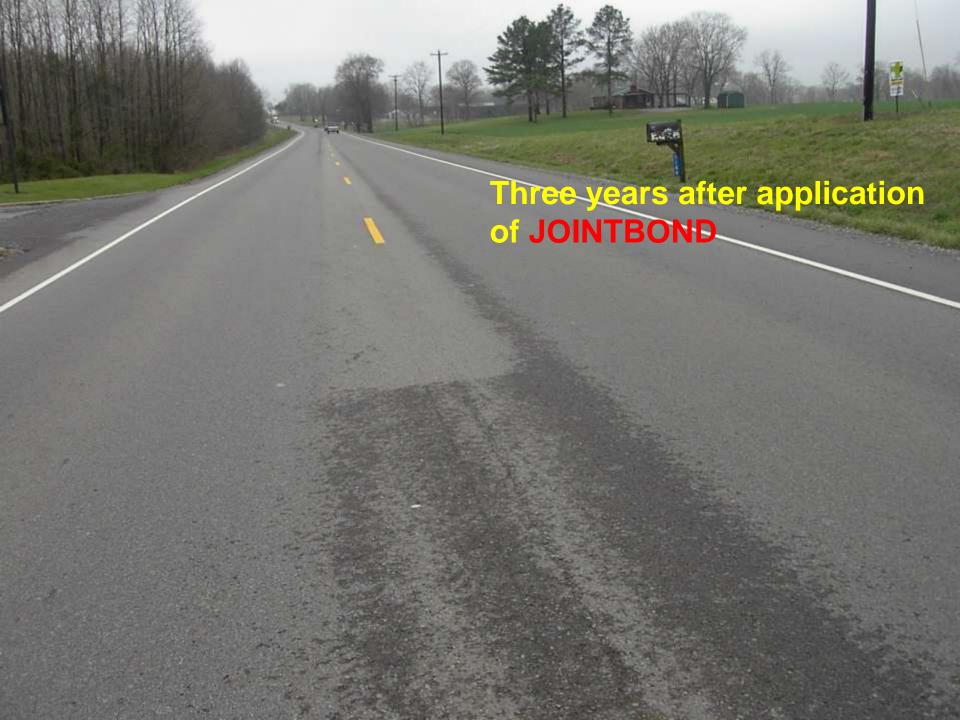

### JOINTBOND Longitudinal Joint Stabilizer

JOINTBOND can be the lowest cost solution to premature deterioration in the area of a pavement that is vulnerable due to inadequate compaction.